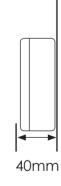

# DygiZone Lighting Control

DygiZone is GJD's next generation of the Solitaire lighting controller range. Features include zone timers, user recordable messages and much more.

The advanced, feature rich controller provides intelligent security lighting control which enhances security, saves energy and minimises light pollution.



#### **PRODUCT CODE**

GJD910 DygiZone 4 Zone lighting controller silver housing GJD910/W DygiZone 4 Zone lighting controller white housing

# **UNIQUE FEATURES**

Programmable functions 2 Programmable timers

System override available

# **END USER BENEFITS**

Modern design

Precise 24hour control

Modern LCD display

Energy efficient

### **DIMENSIONS**





### **SECTORS**





















RESIDENTIAL COMMERCIAL

INDUSTRIAL

**BORDERS** 

MILITARY BASES

**PORTS** 

**POWER PLANTS** 

HERITAGE

**AIRPORTS** 

Please note GJD reserve the right to change the information within this document, without notice.