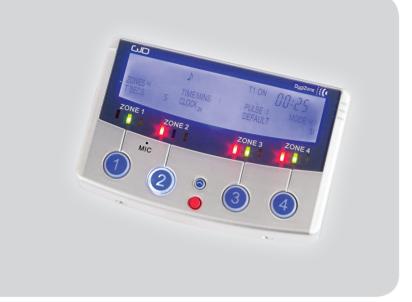

# DygiZone Lighting Control

DygiZone is GJD's next generation of the Solitaire lighting controller range. Features include zone timers, user recordable messages and much more.

The advanced, feature rich controller provides intelligent security lighting control which enhances security, saves energy and minimises light pollution.

# **UNIQUE FEATURES**

Programmable functions 2 Programmable timers

System override available

# **END USER BENEFITS**

Modern design

Precise 24hour control

Modern LCD display

Energy efficient