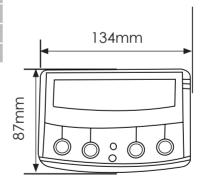

# DygiZone Lighting Control

DygiZone is GJD's next generation of the Solitaire lighting controller range. Features include zone timers, user recordable messages and much more.

The advanced, feature rich controller provides intelligent security lighting control which enhances security, saves energy and minimises light pollution.



#### **PRODUCT CODE**

GJD910 DygiZone 4 Zone lighting controller silver housing GJD910/W DygiZone 4 Zone lighting controller white housing

# **UNIQUE FEATURES**

Programmable functions 2 Programmable timers

System override available

# **END USER BENEFITS**

Modern design

Precise 24hour control

Modern LCD display

Energy efficient

### **DIMENSIONS**





### **SECTORS**





















RESIDENTIAL COMMERCIAL

INDUSTRIAL

**BORDERS** 

MILITARY BASES

**PORTS** 

**POWER PLANTS** 

HERITAGE

**AIRPORTS** 

Please note GJD reserve the right to change the information within this document, without notice.