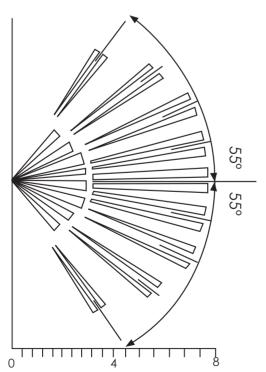

## **BEAM COVERAGE**

Light on time up to 5 minutes

8m, 110° PIR

Override facility

AIRPORTS

PRISONS

| MAINS SUPPLY      | 230 VAC 50 Hz                                                              |
|-------------------|----------------------------------------------------------------------------|
| POWER             | 8 mA standby 30 mA max                                                     |
| LED POWER         | Equivalent 40W Incandescent                                                |
| TEMP COEFFICIENT  | 5000 Cool White                                                            |
| EFFICIENCY        | > 80%                                                                      |
| PF                | > 0.9                                                                      |
| LIGHT ON TIME     | 0-5 mins                                                                   |
| LUX LEVEL         | 5 to 50 Lux                                                                |
| SENSITIVITY RANGE | Adjustable up to 8m                                                        |
| CUSTOMISED OPTICS | Dual element pyro with silicone shield to resist 50,000 LUX of white light |
| MANUAL OVERRIDE   | Manual "Light On" override via supply interruption                         |
| LED LIFETIME      | Typically 10 years depending on frequency of operation and light on time   |
| DETECTION RANGE   | Adjustable up to 8m                                                        |
| DETECTION ANGLE   | 110 Degrees                                                                |
| TEMPERATURE       | -20C TO +50C                                                               |
| MOUNTING HEIGHT   | 2m                                                                         |
| IP RATING         | IP55                                                                       |