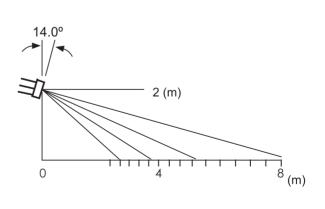

#### Side View

Please note GJD reserve the right to change the information within this document, without notice

Light on time up to 5 minutes

8m, 110° PIR

Override facility

AIRPORTS

PRISONS

| MAINS SUPPLY      | 230 VAC 50 Hz                                                              |
|-------------------|----------------------------------------------------------------------------|
| POWER             | 8 mA standby 30 mA max                                                     |
| LED POWER         | Equivalent 40W Incandescent                                                |
| TEMP COEFFICIENT  | 5000 Cool White                                                            |
| EFFICIENCY        | > 80%                                                                      |
| PF                | > 0.9                                                                      |
| LIGHT ON TIME     | 0-5 mins                                                                   |
| LUX LEVEL         | 5 to 50 Lux                                                                |
| SENSITIVITY RANGE | Adjustable up to 8m                                                        |
| CUSTOMISED OPTICS | Dual element pyro with silicone shield to resist 50,000 LUX of white light |
| MANUAL OVERRIDE   | Manual "Light On" override via supply interruption                         |
| LED LIFETIME      | Typically 10 years depending on frequency of operation and light on time   |
| DETECTION RANGE   | Adjustable up to 8m                                                        |
| DETECTION ANGLE   | 110 Degrees                                                                |
| TEMPERATURE       | -20C TO +50C                                                               |
| MOUNTING HEIGHT   | 2m                                                                         |
| IP RATING         | IP55                                                                       |