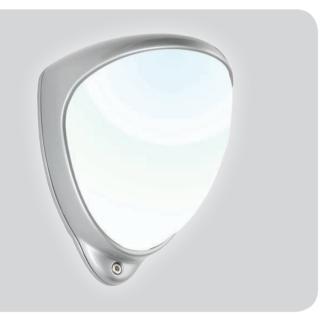

# D-LITE® MKII Motion Detector Light

The innovative D-LITE® MKII White-Light Illuminator from GJD is at the forefront of leading edge technology. D-LITE® is a unique courtesy or security light with an internal covert detector. This unique concept offers a single light and a detector which is easy to install, combined with maximum performance. The device is a beautifully designed, stylish light fitting with a built in PIR sensor and a low power LED White-Light illuminator. The sensor is concealed within the light fitting and is not visible to the would be intruder. When motion is detected the LED light is triggered and the surrounding area is instantly illuminated. Soft 'on' and fade 'off' illumination options are provided.

The second generation D-LITE® utilises innovative LED technology, providing maximum performance detection and safety to both people and properties.