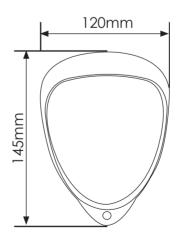

s instantly illuminated. Soft 'on' and fade 'off' illumination options are provided.

The second generation D-LITE® utilises innovative LED technology, providing maximum performance detection and safety to both people and properties.

### **PRODUCT CODES**

GJD610 D-LITE MKII Courtesy Light

#### **UNIQUE FEATURES**

Soft start and fade away light option in addition to the existing instant lighting feature

Discrete and innovative sensor light

Covert detection

Selectable time on, range sensitivity and Lux level settings

Light on time up to 5 minutes

8m, 110° PIR

Override facility

#### **END USER BENEFITS**

Easy to install

Highly cost effective

Adjustable positioning of internal PIR sensor

Utilising innovative LED technology

Energy efficient

Low maintenance

### **DIMENSIONS**





#### **SECTORS**



COMMERCIA

















RESIDENTIAL COMMERCIAL

INDUSTRIA

MILITARY BASES

PORTS

**POWER PLANTS** 

HERITAGE

AIRPORTS

PRISONS

| MAINS SUPPLY      | 230 VAC 50 Hz                                                              |
|-------------------|----------------------------------------------------------------------------|
| POWER             | 8 mA standby 30 mA max                                                     |
| LED POWER         | Equivalent 40W Incandescent                                                |
| TEMP COEFFICIENT  | 5000 Cool White                                                            |
| EFFICIENCY        | > 80%                                                                      |
| PF                | > 0.9