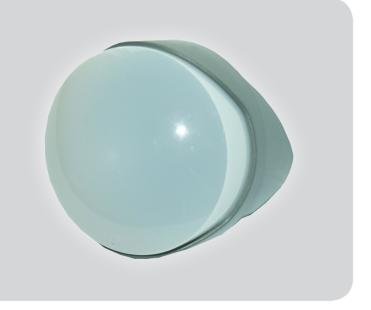

# Lighting KIT

GJD's external PIR detector is IP55 rated, with 10 to 35m detection and 90 degree field of view, fully adjustable. It is an inconspicuous and proven 35m external passive infra-red detector that works in conjunction with GJD's security lighting controllers.

## **UNIQUE FEATURES**

UV stabilised lens cover

Adjustable pan and tilt

High impact ABS housing

Pet immunity option

Internal fully adjustable

bracket

Covert detection

### **END USER BENEFITS**

IP55 rated

Compatible with GJD security lighting controllers

All in one solution

Proven detection and lighting control

**4 Zone Expansion Unit** 

**DygiZone Controller** 