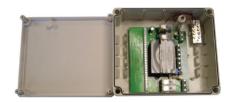

# KIT INCLUDES

- 4 X Opal XL detector
- 2 x DygiZone controller/enunciator
- 1 x 4 Zone Expansion Unit

### **END USER BENEFITS**

IP55 rated

Compatible with GJD security lighting controllers

All in one solution

Proven detection and lighting control

**4 Zone Expansion Unit** 

**DygiZone Controller** 