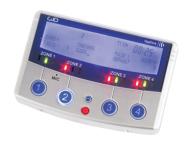

# KIT INCLUDES

- 4 X Opal XL detector
- 2 x DygiZone controller/enunciator
- 1 x 4 Zone Expansion Unit

### **END USER BENEFITS**

IP55 rated

Compatible with GJD security lighting controllers

All in one solution

Proven detection and lighting control

**4 Zone Expansion Unit** 

**DygiZone Controller** 