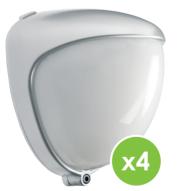

# Mini Opal Lighting KIT

- External PIR
- 10 30m adjustable detection range
- Sliding curtains to aid installation
- Field of View alianment
- Four Zones with individual voice or tone option
- Two timers per zone
- 4 Zone controller

## **KIT INCLUDES**

- 4 x Mini Opal
- 1 x 4 Zone Expansion Unit
- 2 x DygiZone

#### **UNIQUE FEATURES**

Sensor mounted white light filter to significantly reduce false detections

Dual tamper switched for case and wall-mount tamper detection

Sliding curtains for precise area coverage

Adjustable pan and tilt

Covert detection

10-30m adjustable range