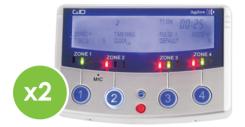

## **KIT INCLUDES**

- 4 x Mini Opal
- 1 x 4 Zone Expansion Unit
- 2 x DygiZone

#### **PRODUCT CODE**

GJD600A Mini Opal Lighting KIT GJD600A/W Mini Opal Lighting KIT - White DygiZone