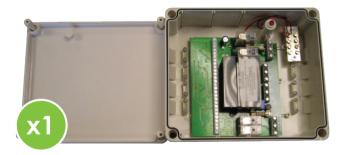

# Mini Opal Lighting KIT

- External PIR
- 10 30m adjustable detection range
- Sliding curtains to aid installation
- Field of View alianment
- Four Zones with individual voice or tone option
- Two timers per zone
- 4 Zone controller

## **KIT INCLUDES**

- 4 x Mini Opal
- 1 x 4 Zone Expansion Unit
- 2 x DygiZone

#### **PRODUCT CODE**

GJD600A Mini Opal Lighting KIT GJD600A/W Mini Opal Lighting KIT - White DygiZone

#### **UNIQUE FEATURES**

Sensor mounted white light filter to significantly reduce false detections

Dual tamper switched for case and wall-mount tamper detection

Sliding curtains for precise area coverage

Adjustable pan and tilt

Covert detection

10-30m adjustable range

### **END USER BENEFITS**

Conformally coated electronics for enhanced UV and moisture resilience